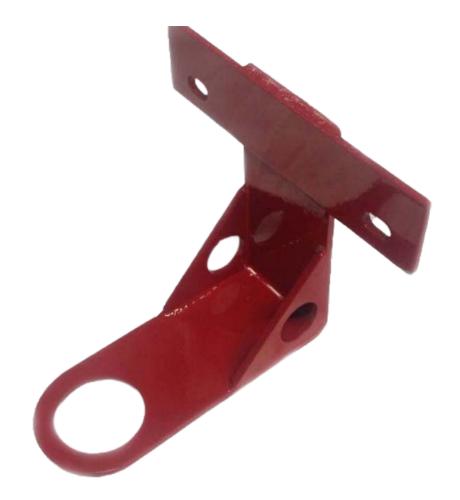

## **Parts Inventory:**

1. Tow hook

#### Install

You will find it easier to lift the back of the car slightly either on a lift or on jack stands just enough to get your hands under the car and around the rear mufflers.

You will need to remove the two center muffler hanger bolts at the back of the car for the install. Depending on which model of exhaust you have on your car you may find it necessary to remove the outer bolts as well as removing the vac. line going to the bimodal exhaust systems to install your hook. You will locate the tow hook between the muffler hangers and then re-install the bolts. Make sure to use loctite on the bolts when going back on the car. If you had to un-hook your vac. lines, make sure to re-attach them before sitting the car back on the ground.