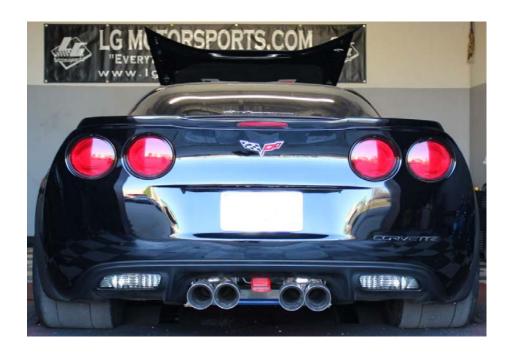

#### Install

You will find it easier to lift the back of the car slightly either on a lift or on jack stands just enough to get your hands under the car and around the rear mufflers.

You will need to remove the two center muffler hanger bolts at the back of the car for the install. Depending on which model of exhaust you have on your car you may find it necessary to remove the outer bolts as well as removing the vac. line going to the bimodal exhaust systems to install your hook. You will locate the tow hook between the muffler hangers and then re-install the bolts. Make sure to use loctite on the bolts when going back on the car. If you had to un-hook your vac. lines, make sure to re-attach them before sitting the car back on the ground.